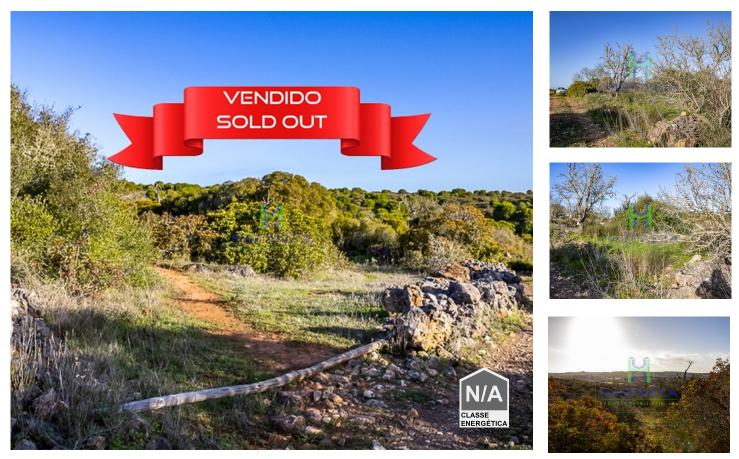

## Rustic land for sale in Almádena

Rustic land for sale in Almádena, with no construction feasibility but with enough potential. Fig and almond trees are the predominant trees in 1 hectare of quiet and clean air at a very inviting price. The land has no water or light.

Land with water underground, but due to its location is in protected area due to severe drought is prohibited the realization of "legal" hole until change of the measure in force. Installation of water from the public network prohibited for the same reasons since it is a rustic land.