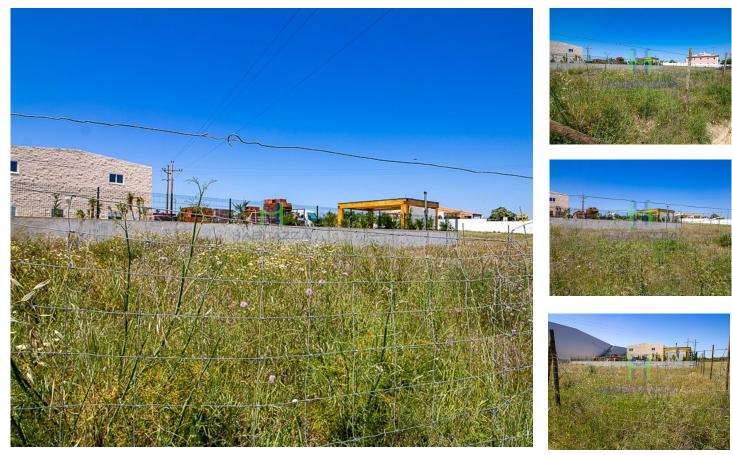

## Land of 400 sq.m for commercial building, in Odiáxere

Land of 400 sq.m, located in the parish of Odiáxere, intended for the construction of an industrial warehouse or a building for commercial purposes.

It is fenced, flat and clean of vegetation.

The land is sold with an architectural project for a warehouse with 348.70 sq.m of gross construction area, already approved by the City Hall of Lagos, and with a valid construction license to start the project at any time.