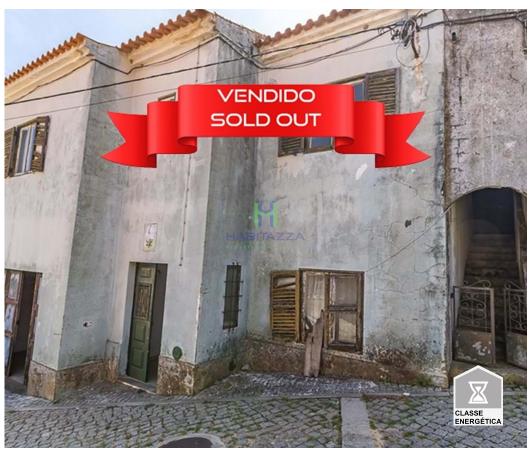

## T2 Old House for Restoration, in the center of Monchique

Old Village House of 2 floors with garage and panoramic terrace, for restoration, in the center of the beautiful picturesque village of Monchique, located in the heart of the mountain range with the same name.

The house is set in a plot of land of 85 sq.m, has a useful area of 126.7 sq.m and benefits from two independent entrances. It features a garage, a kitchen, a dining/living room, 2 bedrooms and 2 bathrooms. At the top, we have a terrace with panoramic views over the peaceful scenario of the mountains.

The building needs a great renovation work, but having so much charm and its traditional moth still alive, this house offers lots of potential to become a dwelling with very generous areas, making some changes to the original plan.