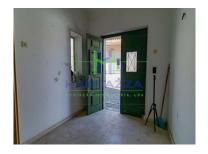

The house is set in a plot of land of 85 sq.m, has a useful area of 126.7 sq.m and benefits from two independent entrances. It features a garage, a kitchen, a dining/living room, 2 bedrooms and 2 bathrooms. At the top, we have a terrace with panoramic views over the peaceful scenario of the mountains.

The building needs a great renovation work, but having so much charm and its traditional moth still alive, this house offers lots of potential to become a dwelling with very generous areas, making some changes to the original plan.