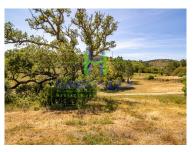

## 2 Plots of rustic land, with a total area of 5,500 m2, with borehole, near Aljezur

For sale 2 plots of rustic land, each with 2,750 sq.m of area, near Aljezur.

Good access to the land by dirt road, a few meters from the National 120.