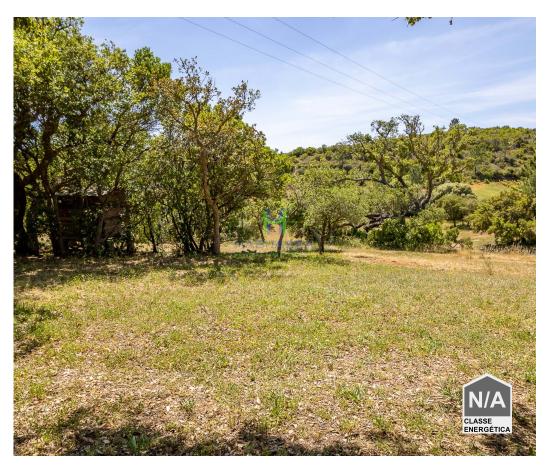

## 2 Plots of rustic land, with a total area of 5,500 m2, with borehole, near Aljezur

For sale 2 plots of rustic land, each with 2,750 sq.m of area, near Aljezur.

Good access to the land by dirt road, a few meters from the National 120.

One of the plots has a borehole for water collection and an electricity station.

The plots are not bordering but share a landmark, and the land that does not have a borehole can take advantage of the fact that the other has water.