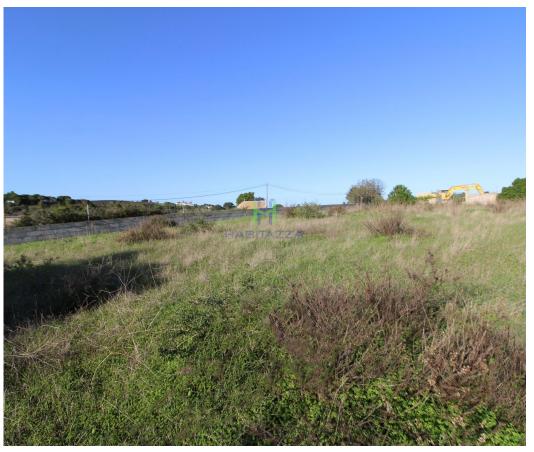

## Rustic land, of 3,320 sq.m, with water and electricity, near Lagos

This agricultural land is flat and is located about 300m from lagos zoo and 700m from the center of the village of Barão de São João, in the municipality of Lagos.

It has a total area of 3,320 sq.m and is totally fenced, well delimited by a wall, also having a wrought iron access gate.

The land has a borehole for groundwater capture, and is equipped with a submersible pump. It is also possible to obtain electricity, being very close to access to energy.