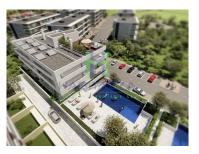

Consisting of 2 buildings, of 4 levels (ground floor + 3 floors), each with its own swimming pool, this condominium will have a total of 16 apartments, of which 4 T2 and 12 T3.

It will also have a gym and sports room accessible to all residents.

Solar system for water heating, video intercom, high security armored doors, private parking (one or two spaces per apartment, depending on the typology), among other specificities make this condominium the right choice to live in the best comfort.