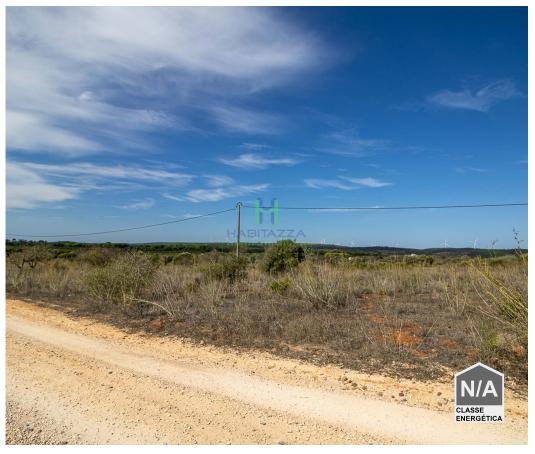

## **EXCLUSIVE HABITAZZA - Land with 2.4 hectares for sale, in Bensafrim**

EXCLUSIVE HABITAZZA - MEDIAÇÃO IMOBILIÁRIA, LDA

Rustic land for sale in Maranhão - Bensafrim. (Not Urbanizable)

Land with excellent access through dirt road but maintained regularly. It has an area of 24120m2 composed mostly of fig trees, almond trees and other varieties.

Relatively clean and level terrain, has electricity pole already inside it.

Very fertile area, with the possibility of water borehole through arable culture project. Other projects such as renewable energy are also possible since only a part of the parcel is in RAN/REN.