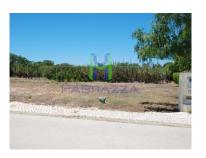

## Plot of Land for construction of a Detached Villa, in Barão de S. Miguel

Urban plot of 1000 sq.m for the construction of a detached villa, with 2 floors plus basement, with gross construction area up to 240 sq.m, in a deployment of 160 sq.m, which can enjoy a swimming pool in the back garden. Sold without project, but many different designs are available to suit this plot, under request.

Located in Barão de São Miguel, in AlmaVerde, Village & SPA, where we breathe the tranquility of the countryside, with access to various facilities (e.g. tennis court, football court, playground), remaining very close to the sea coast and its beautiful beaches (of Luz, Burgau, Salema) and at only 10 minutes drive from the city of Lagos.