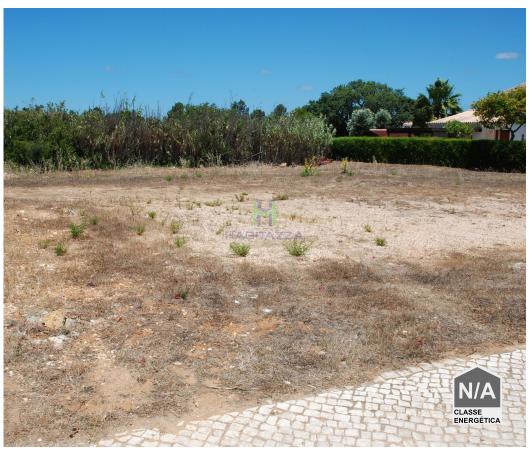

## Plot of Land for construction of a Detached Villa, in Barão de S. Miguel

Urban plot of 1000 sq.m for the construction of a detached villa, with 2 floors plus basement, with gross construction area up to 240 sq.m, in a deployment of 160 sq.m, which can enjoy a swimming pool in the back garden. Sold without project, but many different designs are available to suit this plot, under request.

Located in Barão de São Miguel, in AlmaVerde, Village & SPA, where we breathe the tranquility of the countryside, with access to various facilities (e.g. tennis court, football court, playground), remaining very close to the sea coast and its beautiful beaches (of Luz, Burgau, Salema) and at only 10 minutes drive from the city of Lagos.